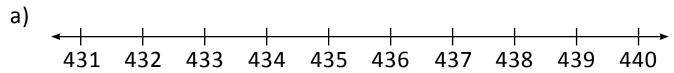

## ADDITIONS NUMBER LINES

the following questions using number lines.

- 1) Which number comes just before 436? . .
- 2) Which number comes just after 434? \_\_\_\_\_.
- 3) Which number comes in between 432 and 434?
- 4) How many numbers are there in between 434 and 439?
- 5) Which number comes just before 437? \_\_\_\_\_.
- 6) Which number comes just after 439? \_\_\_\_\_.