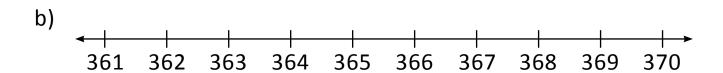

- 1) Which number comes just before 362? . . .
- 2) Which number comes just after 369? \_\_\_\_\_.
- 3) Which number comes in between 363 and 365?
- 4) How many numbers are there in between 361 and 369? \_\_\_\_\_.
- 5) Which number comes just before 366? . .
- 6) Which number comes just after 369?